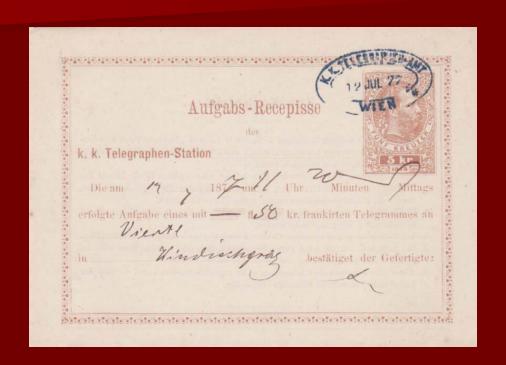

## Another Example

Austria. Receipt of sending telegram.

| Entire?                    | Yes          |
|----------------------------|--------------|
| Official preprinted stamp? | Yes          |
| Specific prepaid value?    | Yes          |
| Is it postal stationery?   | Not strictly |

Comments: Telegraph forms can be exhibited as postal stationery.