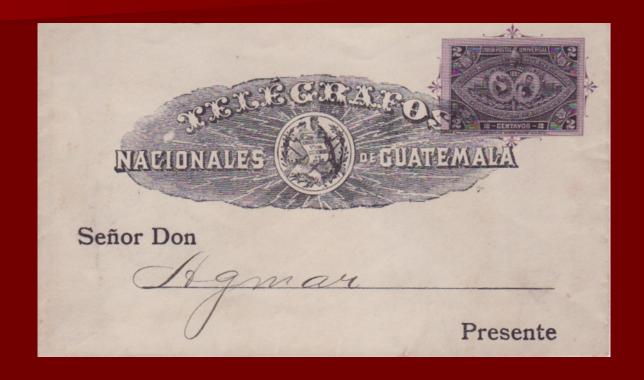

## Another Example

Austria. Receipt of sending telegram.

| Entire?                    | Yes          |
|----------------------------|--------------|
| Official preprinted stamp? | Yes          |
| Specific prepaid value?    | Yes          |
| Is it postal stationery?   | Not strictly |

Comments: Telegraph forms can be exhibited as postal stationery.