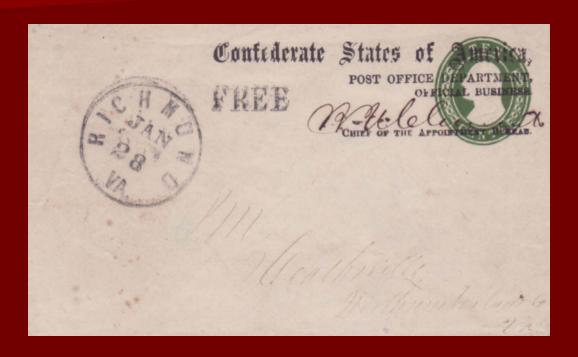

# Postal Service of Another Government

Demonetized USA envelope; overprinted for use in Confederate States of America; no value. It is not postal stationery.

No printed stamp but value indicated.

Overprinted for official service. Value of card is irrelevant. It is not postal stationery.