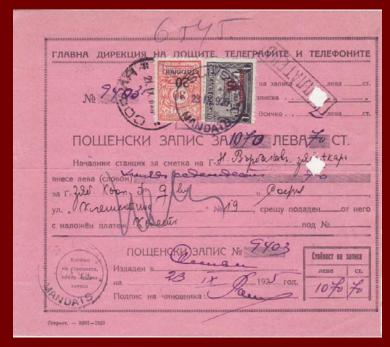

## Formular money order

Definitely postal stationery

Formular use after postal stationery issues were discontinued are not accepted in postal stationery exhibits.