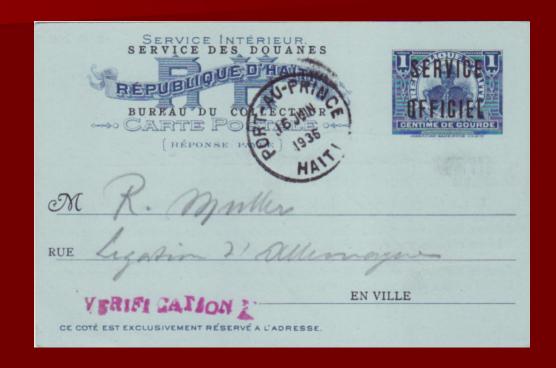

# Postal Service of Another Government

Demonetized USA envelope; overprinted for use in Confederate States of America; no value. It is not postal stationery.

No printed stamp but value indicated.

Overprinted for official service. Value of card is irrelevant. It is not postal stationery.