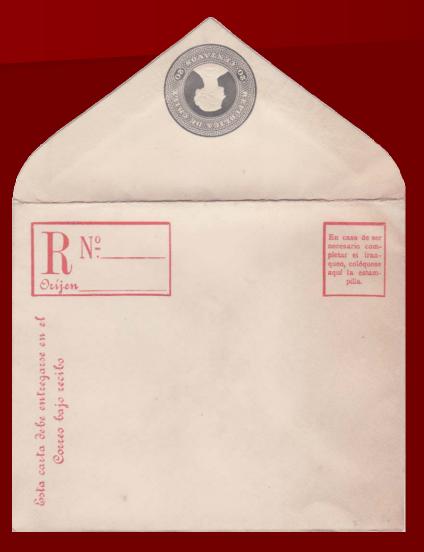

#### "Official" Service

Obvious postal stationery: printed stamp with value

Printed stamp but no value

Both examples are not postal stationery

Remember the Chile SIN VALOR envelopes from earlier?

What happens if they are overprinted for postal service use? Postal stationery?