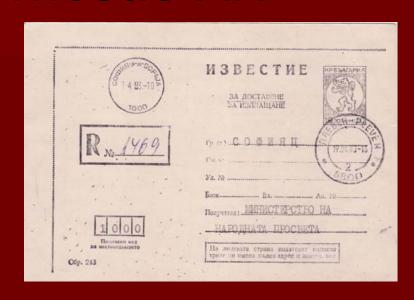

Bulgaria started with formular domestic AR then went to postal stationery then back to formular.

The formular items to 1982 are fore-runners. The formular items after 1999 are not accepted in postal stationery exhibits.

Comments: Not a fore-runner. Bulgaria never issued international AR postal stationery.