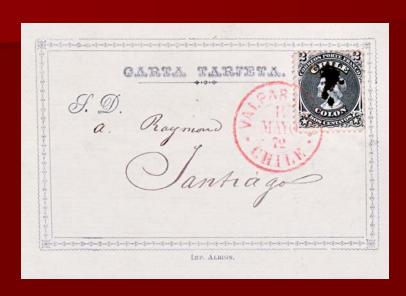

#### Formular cards

In Chile one could get a formular card with a postage stamp preapplied. Or get 100 cards without the postage applied.

Both examples are not postal stationery (no preprinted stamp) but stamped formular items are accepted as fore-runners.