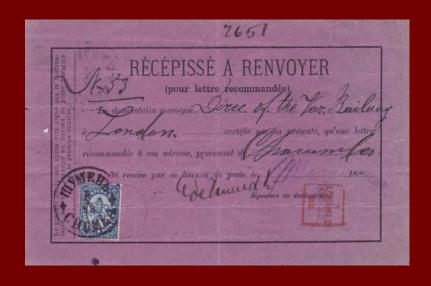

## Formular money order

Definitely postal stationery

Formular use after postal stationery issues were discontinued are not accepted in postal stationery exhibits.