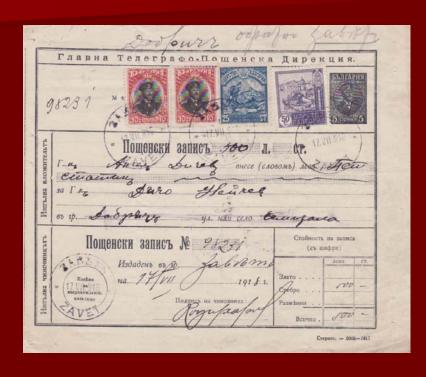

## Formular money order

Definitely postal stationery

Formular use after postal stationery issues were discontinued are not accepted in postal stationery exhibits.

#### Demonetized

Is it postal stationery after being demonetized? No. There is no specific value.