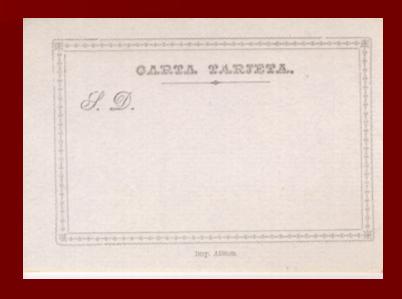

#### Formular cards

In Chile one could get a formular card with a postage stamp preapplied. Or get 100 cards without the postage applied.

Both examples are not postal stationery (no preprinted stamp) but stamped formular items are accepted as fore-runners.