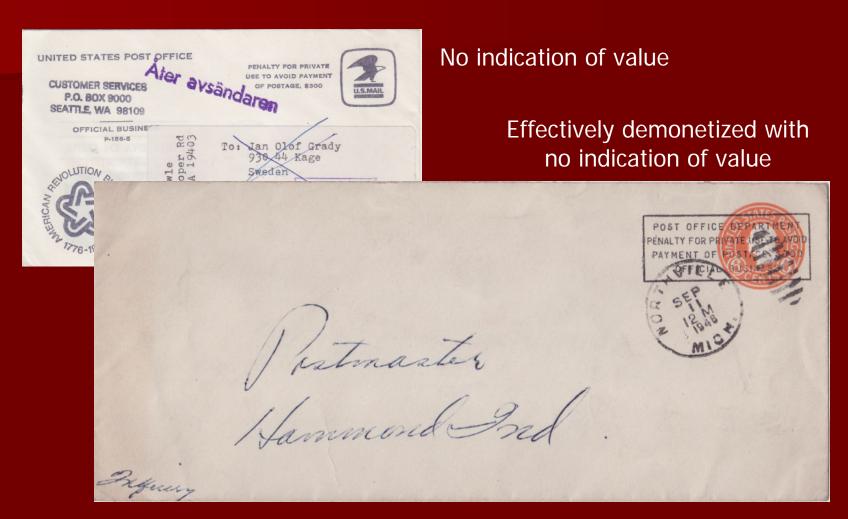

#### Demonetized

Is it postal stationery after being demonetized? No. There is no specific value.

Is this postal stationery? No indication of specific value.

The envelopes were demonetized. Later overprinted for the telegraph service. Value of stamp is irrelevant. It is not postal stationery.

Some entities were given the ability to send mail without paying postage. It is not postal stationery since it was privately printed.