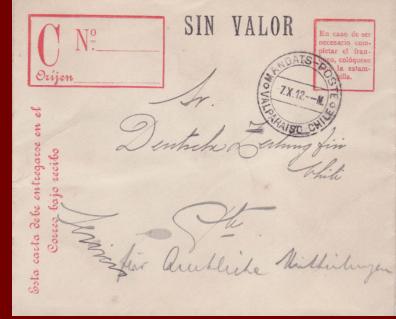

#### "Official" Service

Obvious postal stationery: printed stamp with value

Printed stamp but no value

Both examples are not postal stationery

Remember the Chile SIN VALOR envelopes from earlier?

What happens if they are overprinted for postal service use? Postal stationery?

No. It is no different than printing on a blank envelope.

What if the printed stamp is obliterated?

It is not postal stationery. No stamp. No value.