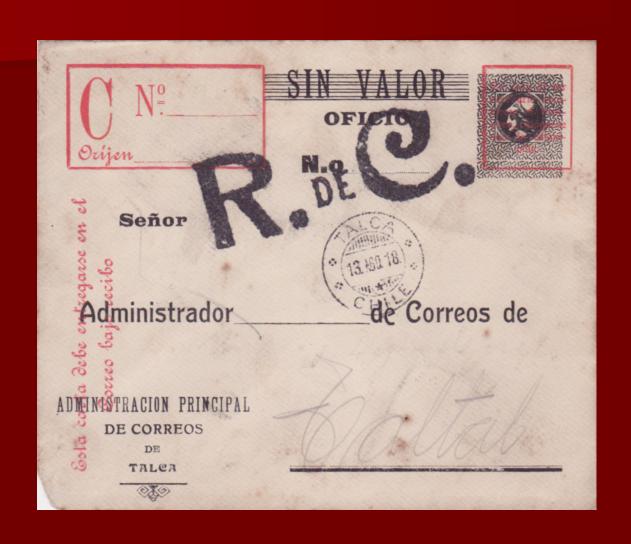

#### "Official" Service

Obvious postal stationery: printed stamp with value

Printed stamp but no value

Both examples are not postal stationery

Remember the Chile SIN VALOR envelopes from earlier?

What happens if they are overprinted for postal service use? Postal stationery?

No. It is no different than printing on a blank envelope.

What if the printed stamp is obliterated?

It is not postal stationery. No stamp. No value.