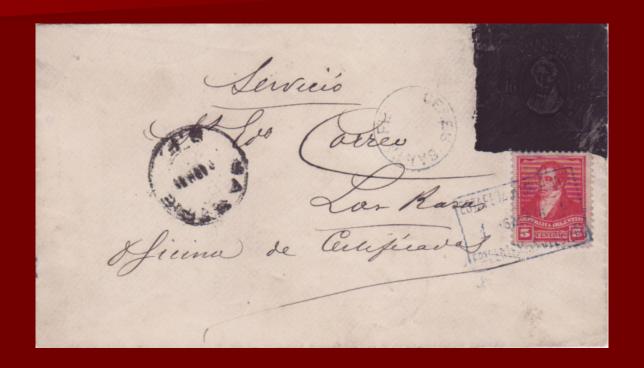

#### "Official" Service

Obvious postal stationery: printed stamp with value

Printed stamp but no value

Both examples are not postal stationery

Remember the Chile SIN VALOR envelopes from earlier?

What happens if they are overprinted for postal service use? Postal stationery?

No. It is no different than printing on a blank envelope.

What if the printed stamp is obliterated?

It is not postal stationery. No stamp. No value.