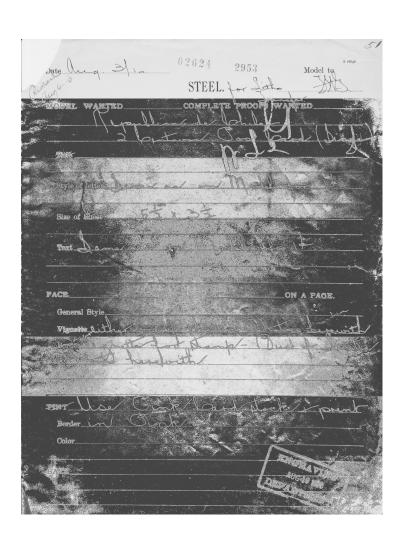

#### Steel Die

- Brazil 40 reis indicia
- C-220
- However die C-195 was used for single and double postal cards.

Courtesy of Reinaldo Macedo (all Brazil items)

Composed of printed base, pasted added text, pasted scroll work, text in pen, pasted photos, and pen drawn stamp frame. Made in May 1909.