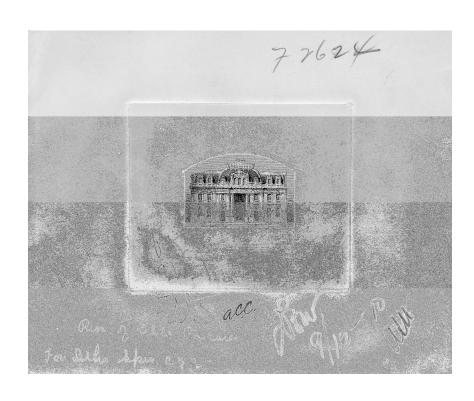

|

Taijetas Post cardy allhashen sahrafactor Clasfing it is absolutely necessary to Brocades Bukusheg

#### "Print Order" Book



- Large red leather ledger books
- Books through 1909 found at Museum of American Finance (New York)
- Later books are privately owned

"Print order" page for September 12, 1892 corresponding to order 3 slides earlier. Note the pencil marks of quantities and dates (when produced? or when counted?)

## Internal forms



#### Steel Die

- Brazil 40 reis indicia
- C-220
- However die C-195 was used for single and double postal cards.

Courtesy of Reinaldo Macedo (all Brazil items)





Composed of printed base, pasted added text, pasted scroll work, text in pen, pasted photos, and pen drawn stamp frame. Made in May 1909.

# Approval proof



Part of Chile 1911 1 centavo postal card.
Correo Central

- Note lack of die number
- Initials of various ABNC employees and officers.
  - DEW: Daniel E Woodhull (VP)
  - ASM: Alfred S. Major (head of engraving)
  - FWG: Frank W. Gullet (Resident Foreign Sales Mgr).
  - ACC: A. Claxton Cary, Jr. (VP)

### Die Proof





Hawaii 1884 2 cents envelope. Die C112.

Chile 1912 10 centavos envelope. Die C-1048. In green instead of brown.

#### Proof of entire card



Unissued card. On India paper attached to card.

# Specimen





Chile. 1907 150 centavos parcel card from different orders.

Up to 10 examples.

Different sizes of SPECIMEN

#### Perforated SPECIMEN



Panama 1925 2 centavos envelope



Philippines 1948 2c postal card

C.P.R. = Christine P. Roser ABNC archivist

# Other ABNC hands