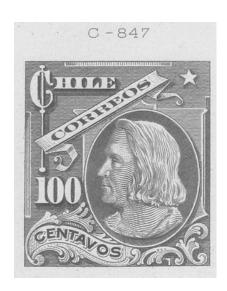

l. 1889. 40 reis postal card.



Chile. 1911. 2 centavos envelope

Production copies were kept for reference purposes.

# Other ABNC markings



Manuscript O.B.W.Page 222 Order Book W. Page 222 (?) Only seen on items up to 1883

# **Index Copy Card**



Lots of information. Date order received. Die number. Sometimes engraver.

# Die Numbering

- 1858-1879 Multiple series, all starting with 1. Die number does not uniquely identify die. No postal stationery during this period.
- 1879-1923 Multiple series all starting with C-1. Die number does not uniquely identify die.
- 1924 1980s
   Renumber old dies between 1-49999
  - New dies start with 50000 Now die number uniquely identifies die.
- Die proofs taken of renumbered dies
- Unfortunately I do not have any examples with die number > 50000





Chile 1907 100 centavos parcel card indicia.

#### Order Numbers





- Orders given numbers starting in 1902.
- Domestic orders have no prefix.
- Foreign orders start with F
- Remember ABNC did more the postage stamps, postal stationery, etc. Not all numbers are associated with "philatelic" items.
- Used different fonts over the years.

Chile 1911 and 1912 envelopes

# Index Copy Card revisted



# Sometimes looks are deceiving



- Appears to be a specimen.
- Handstamp applied to incoming correspondence and attachments.
- It is a model for February 1892 order for 1c postal cards.