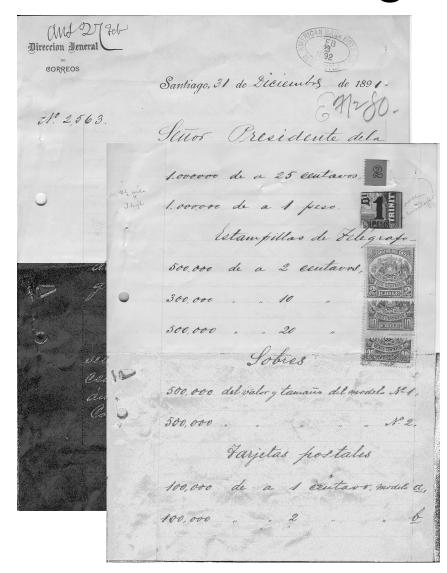

mber old dies between 1-49999
  - New dies start with 50000 Now die number uniquely identifies die.
- Die proofs taken of renumbered dies
- Unfortunately I do not have any examples with die number > 50000





Chile 1907 100 centavos parcel card indicia.

#### Order Numbers





- Orders given numbers starting in 1902.
- Domestic orders have no prefix.
- Foreign orders start with F
- Remember ABNC did more the postage stamps, postal stationery, etc. Not all numbers are associated with "philatelic" items.
- Used different fonts over the years.

Chile 1911 and 1912 envelopes

# Index Copy Card revisted



# Sometimes looks are deceiving



- Appears to be a specimen.
- Handstamp applied to incoming correspondence and attachments.
- It is a model for February 1892 order for 1c postal cards.