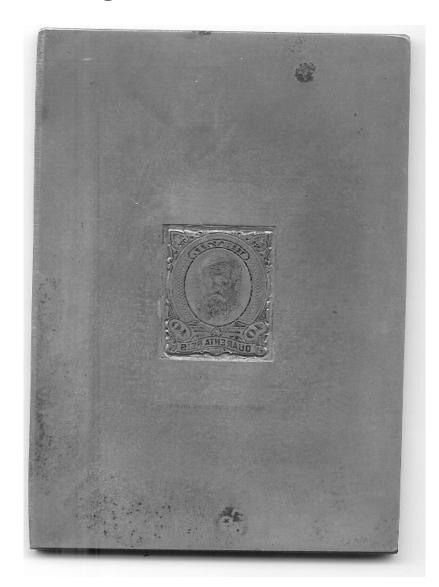

# Sometimes looks are deceiving

- Appears to be a specimen.
- Handstamp applied to incoming correspondence and attachments.
- It is a model for February 1892 order for 1c postal cards.