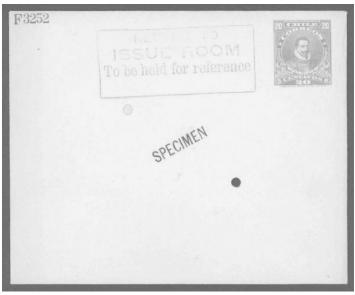

# Specimen

Chile. 1907 150 centavos parcel card from different orders.

Up to 10 examples.

Different sizes of SPECIMEN

#### Perforated SPECIMEN

Panama 1925 2 centavos envelope

Philippines 1948 2c postal card

C.P.R. = Christine P. Roser ABNC archivist