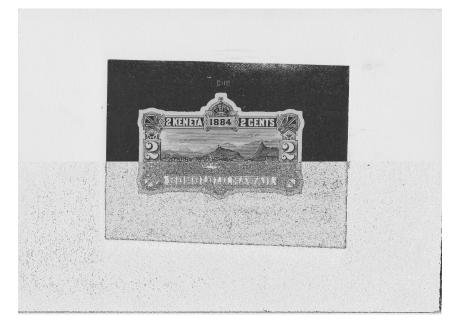

### Die Proof

Hawaii 1884 2 cents envelope. Die C112.

Chile 1912 10 centavos envelope. Die C-1048. In green instead of brown.