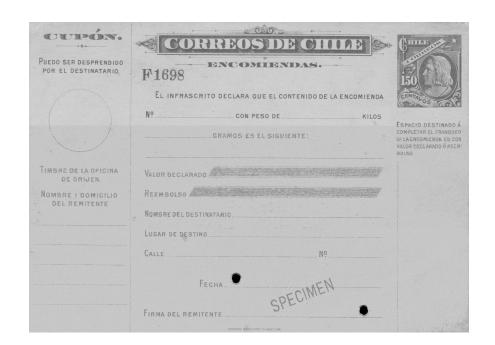

# Specimen

Chile. 1907 150 centavos parcel card from different orders.

Up to 10 examples.

Different sizes of SPECIMEN