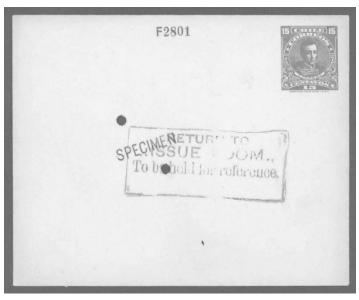

# Specimen

Chile. 1907 150 centavos parcel card from different orders.

Up to 10 examples.

Different sizes of SPECIMEN

# Other ABNC handstamps

Brazil. 1889. 40 reis postal card.

Chile. 1911. 2 centavos envelope

Production copies were kept for reference purposes.