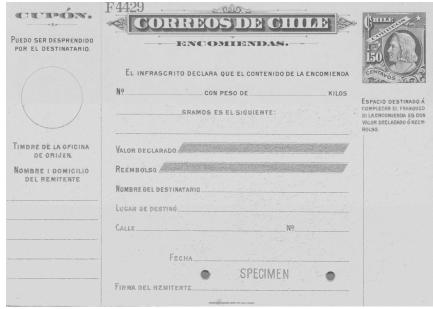

# Specimen

Chile. 1907 150 centavos parcel card from different orders.

Up to 10 examples.

Different sizes of SPECIMEN