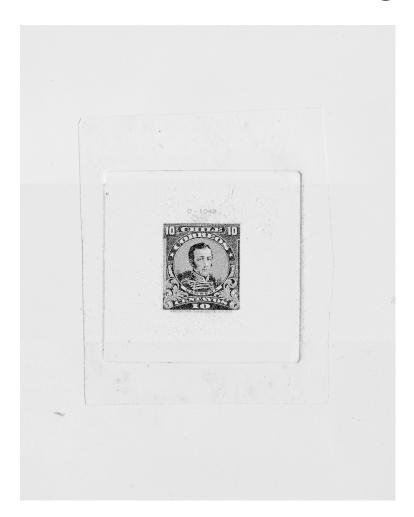

### Die Proof

Hawaii 1884 2 cents envelope. Die C112.

Chile 1912 10 centavos envelope. Die C-1048. In green instead of brown.