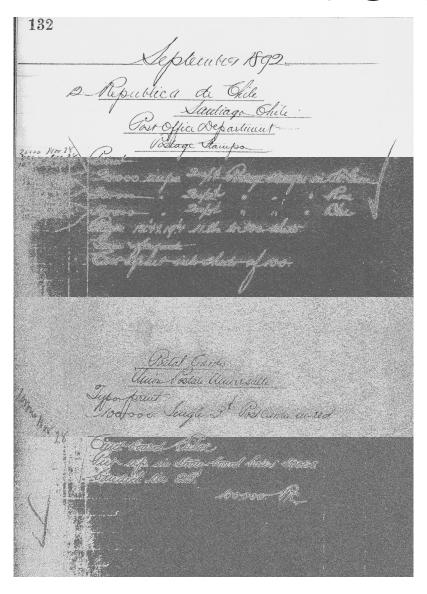

## Incoming letters/orders from agents

- Some correspondence files are at Museum of American Finance (New York).
- Some sold at November 2003 Alevizos auction
- Some are privately held

Order received September 12, 1892 for stamps and 3c postal cards.

#### "Print Order" Book

- Large red leather ledger books
- Books through 1909 found at Museum of American Finance (New York)
- Later books are privately owned

"Print order" page for September 12, 1892 corresponding to order 3 slides earlier. Note the pencil marks of quantities and dates (when produced? or when counted?)