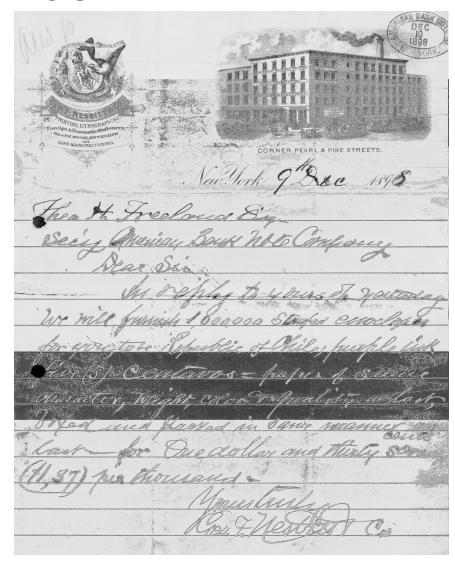

1898 agreement to produce another 1 million 1889 Chile 5 centavos stamped envelopes.