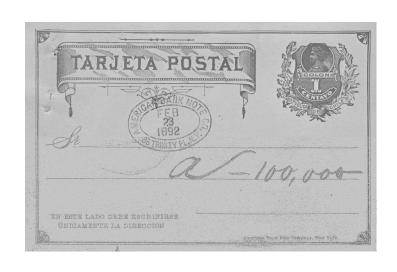

# Sometimes looks are deceiving

- Appears to be a specimen.
- Handstamp applied to incoming correspondence and attachments.
- It is a model for February 1892 order for 1c postal cards.