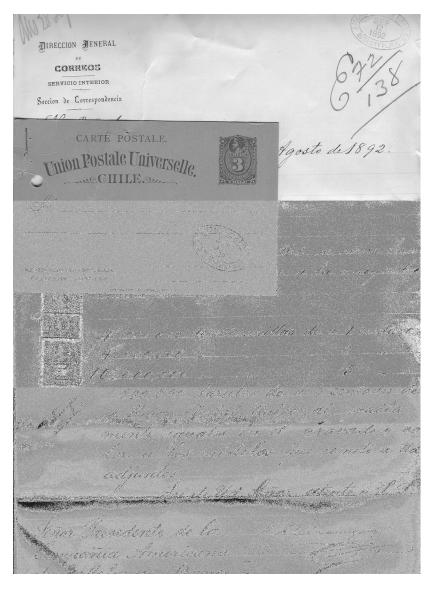

## Incoming letters/orders from agents

- Some correspondence files are at Museum of American Finance (New York).
- Some sold at November 2003 Alevizos auction
- Some are privately held

Order received September 12, 1892 for stamps and 3c postal cards.

#### "Print Order" Book

- Large red leather ledger books
- Books through 1909 found at Museum of American Finance (New York)
- Later books are privately owned

"Print order" page for September 12, 1892 corresponding to order 3 slides earlier. Note the pencil marks of quantities and dates (when produced? or when counted?)